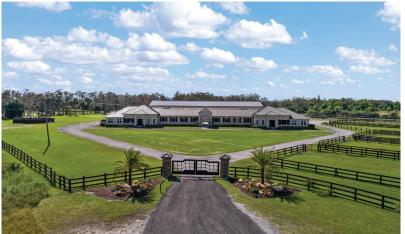

## MARTHA W. JOLICOEUR

PROVIDING THE HIGHEST LEVEL OF PROFESSIONAL REAL ESTATE SERVICE

FOR THE GLOBAL EQUESTRIAN COMMUNITY | WELLINGTON, FL

WHITE FENCES • \$4,850,000

14+ Acre Dressage Facility With Covered Arena • 24-Stall Barn Featuring Center Courtyard • Irrigated Grass Riding Field • Air-Conditioned Tack Room, Kitchenette and Laundry Room • 4-Horse Walker and Wash/Grooming Stalls • 2 Large Staff Apartments • Surrounded by Grassy Paddocks • Access to Numerous Community Trails